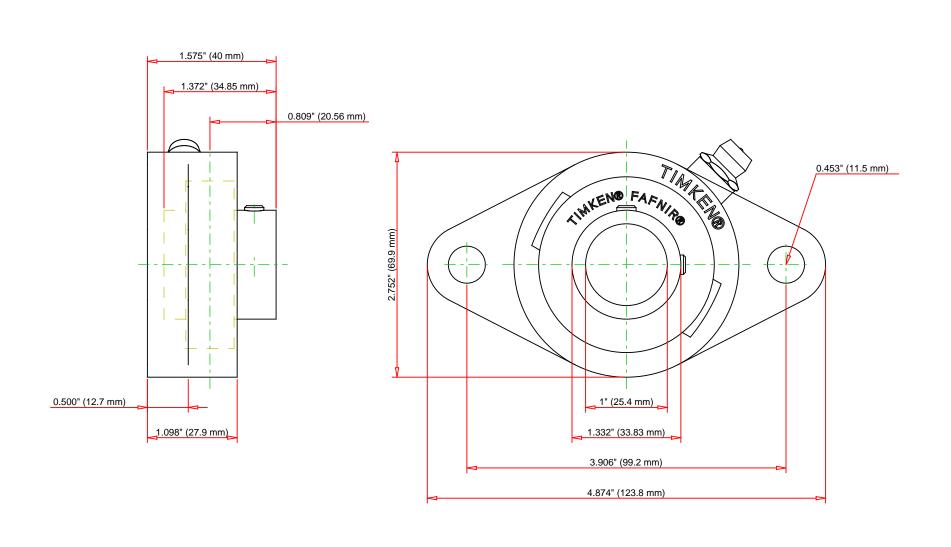

|                                                                                                                                                     | Bearing Number                 | GY1100KRRB SG | Γ       | [a 5]5 25 \            | YCJT1 SGT Fafnir® Two-Bolt Flanged Units Se |
|-----------------------------------------------------------------------------------------------------------------------------------------------------|--------------------------------|---------------|---------|------------------------|---------------------------------------------|
|                                                                                                                                                     | Load Ratings - C <sub>r</sub>  | 3550 lbf      | 15800 N |                        |                                             |
|                                                                                                                                                     | Load Ratings - C <sub>0r</sub> | 1730 lbf      | 7700 N  |                        |                                             |
|                                                                                                                                                     | Weight                         | lb            | kg      | THE TIMKEN COMPANY     |                                             |
|                                                                                                                                                     | Bolt Size                      | M6x1          |         | NORTH CANTON, OHIO USA |                                             |
| Every reasonable effort has been made to ensure the accuracy of the information contained in this writing, but no liability is accepted for errors, |                                |               |         |                        | FOR DISCUSSION (                            |

olt Flanged Units Setscrew Locking

omissions or for any other reason.

FOR DISCUSSION ONLY